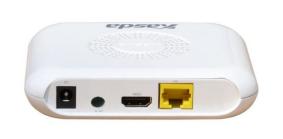

#### **System & Hardware**

- CPU frequency:1.5GHz
- ➤ Dual Cores CPU: Amlogic AML8726-MX
- ➤ Video: MPEG-4, AVI, MKV, RMVB, TP, TS, WMV, DAT, FLV, MOV, MPG, VOB.
- Audio: MP3, AAC, APE, FLAC, WAV, WMA.
- Support USB mouse and keyboard
- Integrated with 2 External USB Host Ports
- > RAM:1GB; Flash:4GB
- One SD card Slot and one HDMI Port
- One CVBS Interface Port for Video and Audio Output
- Resolution: Max 1920\*1080Remote Distance: 8 Meters
- ➤ Power: 5V/2A