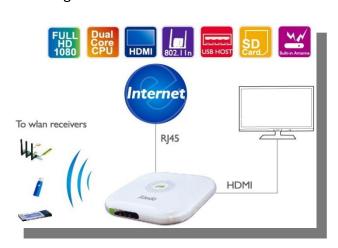

### **Features**

- ✓ Powered by Android 4.2.2 Operation System
- ✓ Embedded with Dual Cores CPU
- ✓ 1 RJ45 10/100M Ethernet interface for WAN
- ✓ Built-in 1T1R 802.11b/g/n WiFi AP up to 150Mbps
- ✓ 2 External USB interface for USB Flash Disk
- ✓ 1 SD Card Slot Integrated
- ✓ 1 HDMI Port for HD TV Connection
- ✓ Integrated with one CVBS Port

#### **System & Hardware**

- CPU frequency:1.5GHz
- ➤ Dual Cores CPU: Amlogic AML8726-MX
- ➤ Video: MPEG-4, AVI, MKV, RMVB, TP, TS, WMV, DAT, FLV, MOV, MPG, VOB.
- Audio: MP3, AAC, APE, FLAC, WAV, WMA.
- Support USB mouse and keyboard
- Integrated with 2 External USB Host Ports
- > RAM:1GB; Flash:4GB
- One SD card Slot and one HDMI Port
- One CVBS Interface Port for Video and Audio Output
- Resolution: Max 1920\*1080Remote Distance: 8 Meters
- ➤ Power: 5V/2A