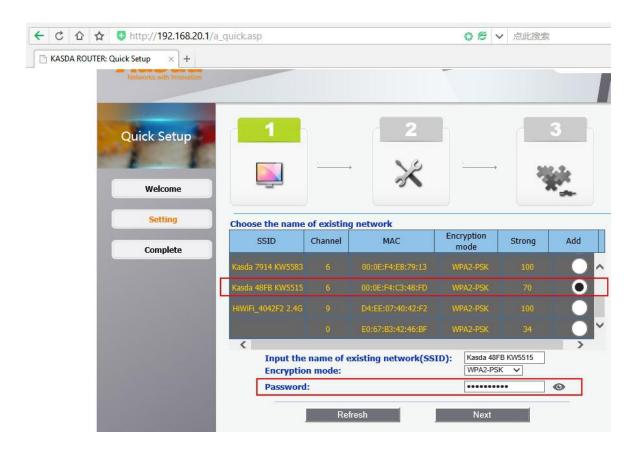

STEP 4: Click Start button in below screen.

**STEP 5:** Find your original router's WiFi network name from the list in below screen and select it, input the WiFi password of your original router correctly, then click **Next** button.