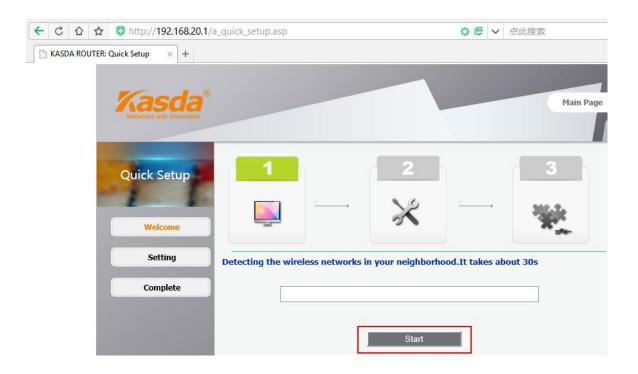

STEP 4: Click Start button in below screen.

**STEP 5:** Find your original router's WiFi network name from the list in below screen and select it, input the WiFi password of your original router correctly, then click **Next** button.