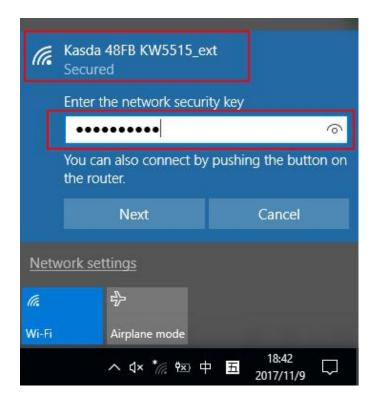

**STEP 6:** In below screen, you can see the Extender's new WiFi Network Name, and by default its WiFi password is same as your original router if you don't change it here. Then click Apply button.

**STEP 7:** After the settings are 100% saved and applied, the connection between laptop and Extender will be disconnected automatically, you need to reconnect to the Extender's new **WiFi network name** with new **WiFi password**, as showed in below screen.