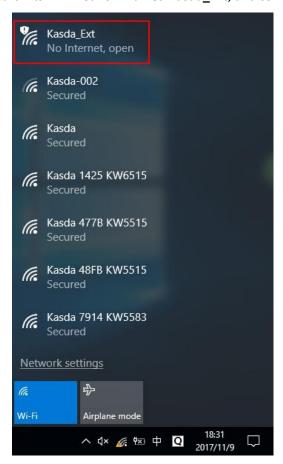

**STEP 1:** Plug the KW5583 Extender to power socket.

STEP2: Use Laptop to search its WiFi network named Kasda\_Ext, and connect to it by WiFi.

**STEP 3:** Open a browser on laptop, and login to **192.168.20.1**, input both username and password as **admin**.