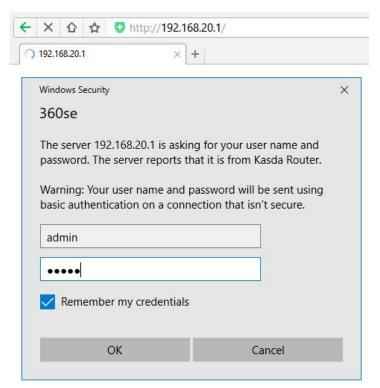

**STEP 1:** Plug the KW5583 Extender to power socket.

STEP2: Use Laptop to search its WiFi network named Kasda\_Ext, and connect to it by WiFi.

**STEP 3:** Open a browser on laptop, and login to **192.168.20.1**, input both username and password as **admin**.