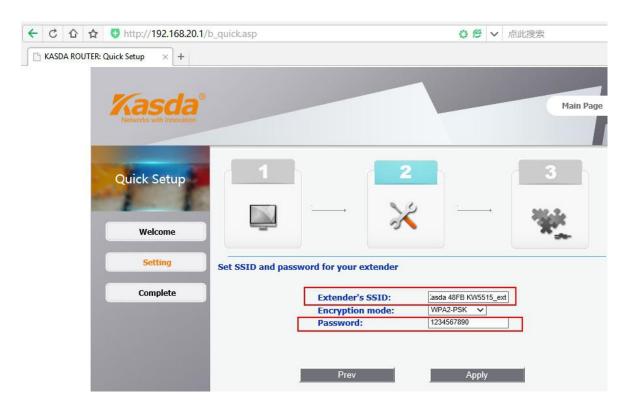

**STEP 6:** In below screen, you can see the Extender's new WiFi Network Name, and by default its WiFi password is same as your original router if you don't change it here. Then click Apply button.

**STEP 7:** After the settings are 100% saved and applied, the connection between laptop and Extender will be disconnected automatically, you need to reconnect to the Extender's new **WiFi network name** with new **WiFi password**, as showed in below screen.